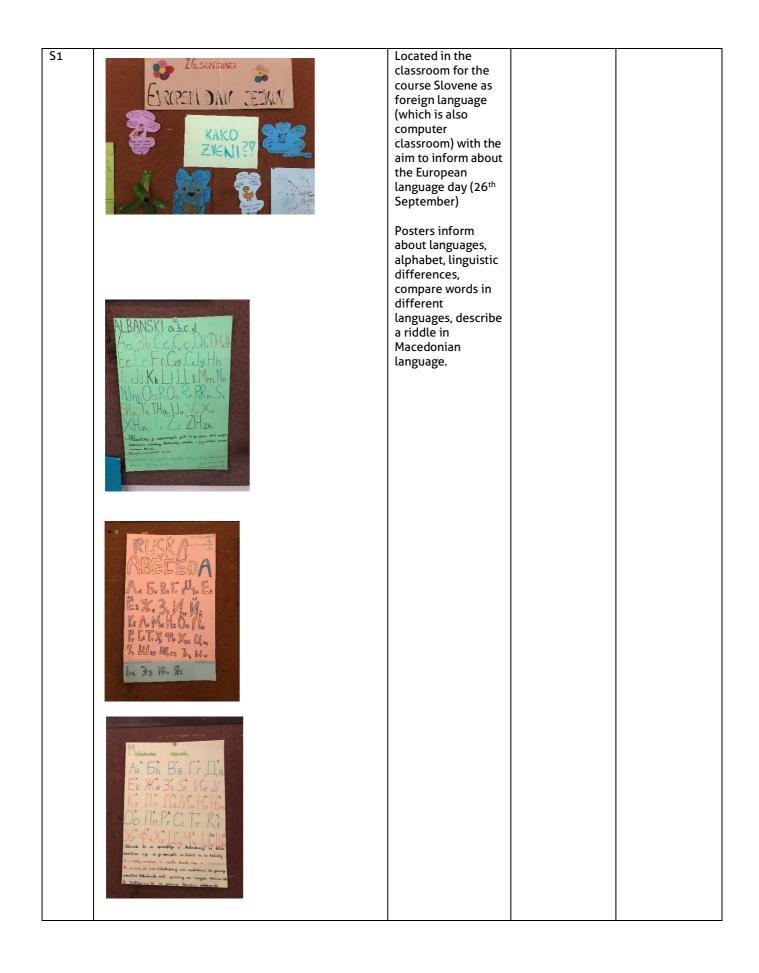

| S16 | School representative (R1) |                                            |

Source: Own elaboration.

## 2.3. Analysed teaching materials

Table C. Analysed teaching materials.

| School | Typology/name of the material | Description | Who             | Relevance for |
|--------|-------------------------------|-------------|-----------------|---------------|
|        |                               |             | brought/created | the project   |



|    |                                                                                                                                                                                                                                                       | 1                                                                                                                                                                                | 1                                                                                                                                | ,1                                                                                                                                                                                                              |
|----|-----------------